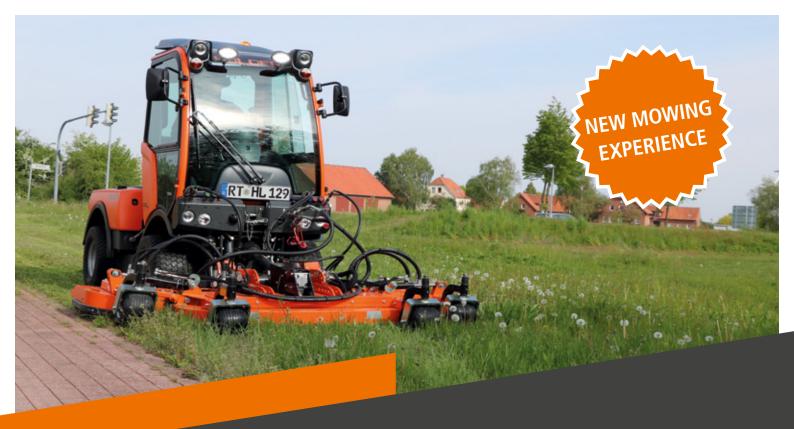

## PERFORMANCE MEETS EFFICIENCY

HOLDER C 55 IN PERFECTED COMBINATION WITH THE GMR TRIPLEXMOWER

## YOUR TOP ADVANTAGES

- Silent working mode with low fuel consumption with only 1900 rpm
- Closer mounted mowing deck allows a great overall view and lower turning radius
- Less manual work needed due to singular deck lifting
- Floating position allows perfect copying of the ground and low ground pressure
- Multifunction of a Holder as usual