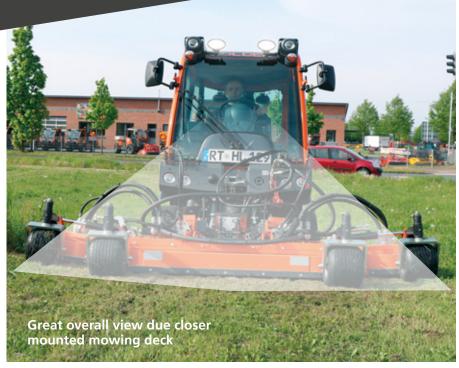

## YOUR TOP ADVANTAGES

- Silent working mode with low fuel consumption with only 1900 rpm
- Closer mounted mowing deck allows a great overall view and lower turning radius
- Less manual work needed due to singular deck lifting
- Floating position allows perfect copying of the ground and low ground pressure
- Multifunction of a Holder as usual