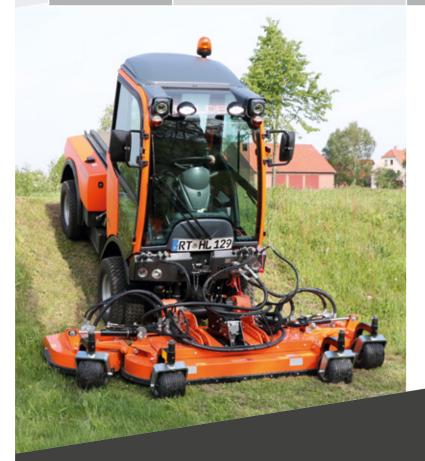

## YOUR TOP ADVANTAGES

- Silent working mode with low fuel consumption with only 1900 rpm
- Closer mounted mowing deck allows a great overall view and lower turning radius
- Less manual work needed due to singular deck lifting
- Floating position allows perfect copying of the ground and low ground pressure
- Multifunction of a Holder as usual