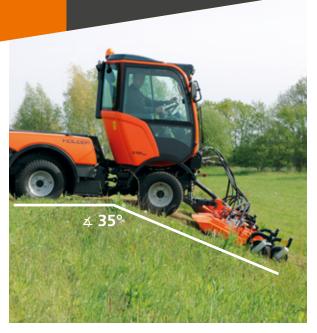

## YOUR TOP ADVANTAGES

- Silent working mode with low fuel consumption with only 1900 rpm
- Closer mounted mowing deck allows a great overall view and lower turning radius
- Less manual work needed due to singular deck lifting
- Floating position allows perfect copying of the ground and low ground pressure
- Multifunction of a Holder as usual